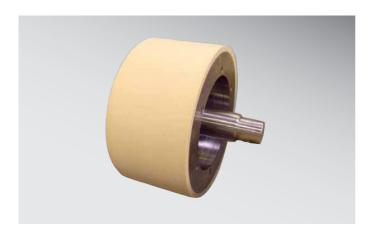

## **ROLLER BODIES**

## **Application:**

Crushing and Grinding of Hard Materials

## **Material:**

Alumina F99,7 Zirconia FZM

In addition to its high mechanical resistance and excellent resistance to wear, it is the inert behaviour of F99.7 and FZM that makes the most convincing impression. The grinding stock is not contaminated. Extremely long running times ensure economical operation. As specialists for large components, we are able to implement dimensions of OD 400 x ID 330 x L 200 mm.